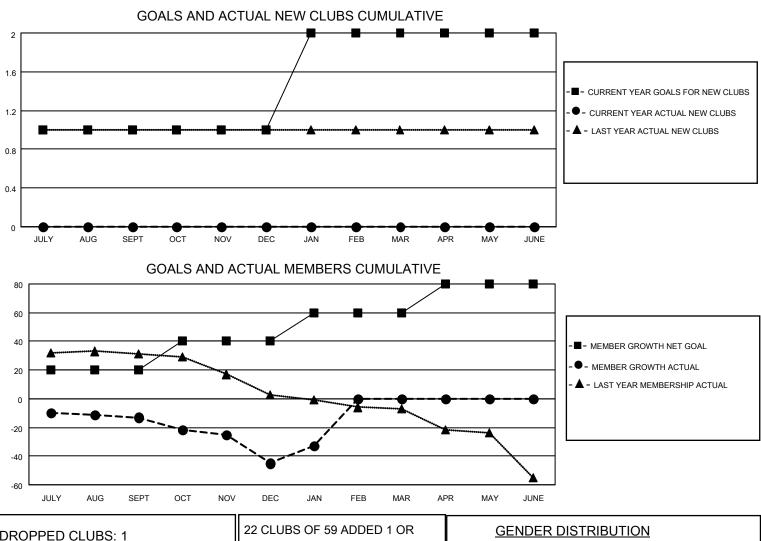

## LOCATION PENNSYLVANIA

District 14 G

Results as of: 1/31/2023

| Clubs                 |               |           |               | Members               |                        |                         |                                                    |
|-----------------------|---------------|-----------|---------------|-----------------------|------------------------|-------------------------|----------------------------------------------------|
| RESULTS FOR 2022-2023 |               |           |               | RESULTS FOR 2022-2023 |                        |                         |                                                    |
| QUARTER               | NEW CLUB GOAL | NEW CLUBS | DROPPED CLUBS | QUARTER               | BER GROWTH NET<br>GOAL | MEMBER GROWTH<br>ACTUAL | DROPPED<br>MEMBERS ACTUAL<br>(including transfers) |
| JULY/AUG/SEPT         | 1             | 0         | 1             | JULY/AUG/SEPT         | 20                     | 25                      | 35                                                 |
| OCT/NOV/DEC           | 0             | 0         | 0             | OCT/NOV/DEC           | 20                     | 11                      | 42                                                 |
| JAN/FEB/MAR           | 1             | 0         | 0             | JAN/FEB/MAR           | 20                     | 24                      | 12                                                 |
| APR/MAY/JUNE          | 0             | 0         | 0             | APR/MAY/JUNE          | 20                     | 0                       | 0                                                  |

| DROPPED CLUBS: 1 |    | MORE NEW MEMBERS          | GENDER DISTRIBUTION       |                |  |
|------------------|----|---------------------------|---------------------------|----------------|--|
|                  |    |                           | MALE                      | 1,018 (66.23%) |  |
|                  |    |                           | FEMALE                    | 519 (33.77%)   |  |
| DROPPED MEMBERS  |    |                           | NON BINARY 0 (0.00%)      |                |  |
|                  |    |                           | PREFER NOT TO ANSWER      | 0 (0.00%)      |  |
| DECEASED         | 23 |                           |                           |                |  |
| CLUB CANCELLED   | 0  | CLICK HERE FOR CUMULATIVE | TOTAL FAMILY UNIT MEMBERS | s 294          |  |
| OTHER            | 66 | MEMBERSHIP DATA           |                           |                |  |
| TOTAL            | 89 |                           | FAMILY MEMBERS PAYING HA  | LF DUES 151    |  |
|                  |    |                           |                           |                |  |
|                  |    |                           |                           |                |  |